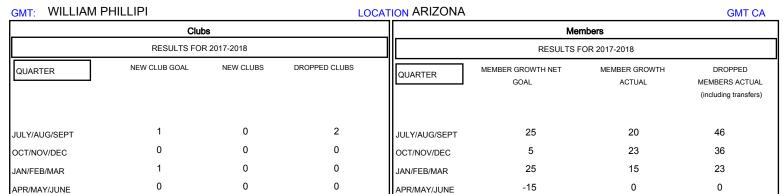

## MONTHLY MEMBERSHIP PROGRESS REPORT

## District 21 A

Results as of: 01/31/2018







| DROPPED CLUBS: 2  DROPPED MEMBERS |     | 18 CLUBS OF 34 ADDED 1 OR MORE<br>NEW MEMBERS | GENDER DISTRIBUTION  MALE 372 (57.06%)  FEMALE 280 (42.94%)  Women Percentage Fiscal Year Goal: 43% |     |
|-----------------------------------|-----|-----------------------------------------------|-----------------------------------------------------------------------------------------------------|-----|
| DECEASED                          | 10  | CLICK HERE FOR CUMULATIVE  MEMBERSHIP DATA    | TOTAL FAMILY UNIT MEMBERS                                                                           | 169 |
| CLUB CANCELLED                    | 0   |                                               | FAMILY MEMBERS PAYING HALF                                                                          |