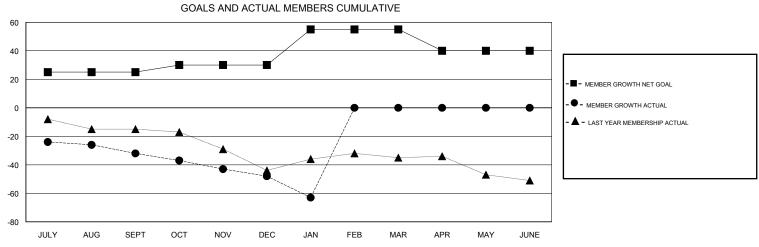

## MONTHLY MEMBERSHIP PROGRESS REPORT

## District 21 A

Results as of: 01/31/2018







| DROPPED CLUBS: 2  DROPPED MEMBERS |     | 18 CLUBS OF 34 ADDED 1 OR MORE<br>NEW MEMBERS | GENDER DISTRIBUTION  MALE 372 (57.06%)  FEMALE 280 (42.94%)  Women Percentage Fiscal Year Goal: 43% |     |
|-----------------------------------|-----|-----------------------------------------------|-----------------------------------------------------------------------------------------------------|-----|
| DECEASED                          | 10  | CLICK HERE FOR CUMULATIVE  MEMBERSHIP DATA    | TOTAL FAMILY UNIT MEMBERS                                                                           | 169 |
| CLUB CANCELLED                    | 0   |                                               | FAMILY MEMBERS PAYING HALF                                                                          | 85